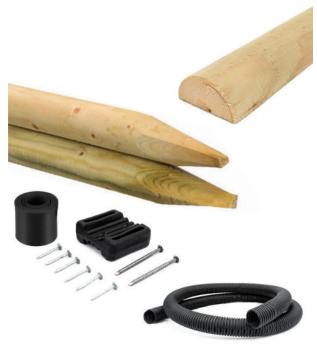

## **Double Staking Kit with 1m Pipe**

SD1170 2x 1.65m x 75mm stakes, 70cm crossrail, 1m tree strapping, 38mm rubber cushion, 2x screws, 6x nails, 1m pipe

each £14.20