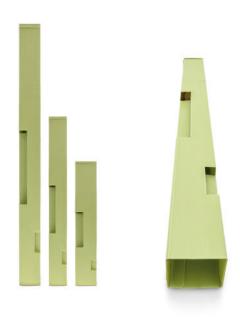

#### **Tree Defender**

| SD4014 | 60cm<br>In replacement of G-Shelter 60cm        | each <b>£0.79</b> |
|--------|-------------------------------------------------|-------------------|
| SD4015 | 90cm<br><i>In replacement of G-Shelter 90cm</i> | each <b>£1.10</b> |
| SD4016 | 120cm In replacement of G-Shelter 120cm         | each <b>£1.55</b> |