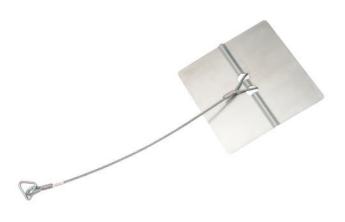

## **Arborguy Deadman Plate System**

**Tree Pad** 

**ARDSYS** 

3x Arborguy Deadman Plate 1x Anchor Strap

each **£59.00** 

SD1153

38mm

each **£1.00** 