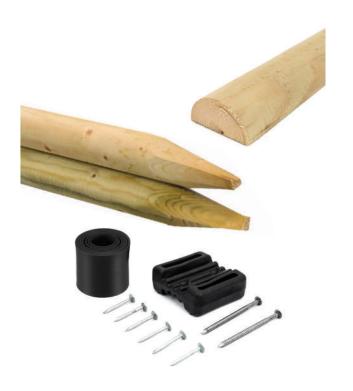

#### **Double Staking Kit**

SD1167 2x 1.65m x 75mm stakes, 70cm crossrail, 1m tree strapping, 38mm rubber cushion, 2x screws, 6x nails each **£12.20** 