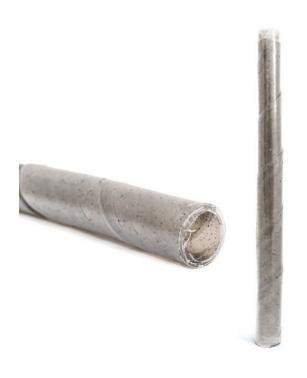

### **Perforated Pipe**

IR1130

3m x 60mm pipe

each **£13.75** 

PERPIPE

25m x 35mm

each **£55.00** 