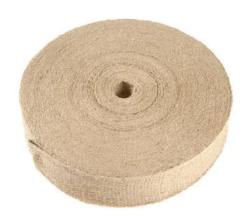

### **Tree Strapping**

Roll Jute Tree Strapping
Fully biodegradable

SD1151 25m x 38mm each **£29.50** SD4019 25m x 35mm each **£47.50** 