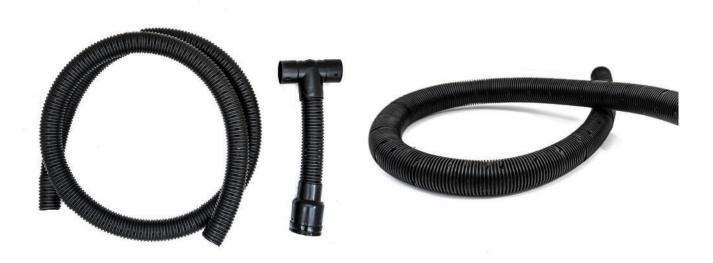

## **Mulch Mat Peg**

**Rootrain Metro Irrigation Kit 35mm** 

**SD1903** Plastic peg-biodegradable

each **£0.10** 

**IR1120** 1.25m x 35mm pipe

each **£6.05** 

### **Perforated Pipe**

IR1130

3m x 60mm pipe

each **£13.75** 

PERPIPE

25m x 35mm

each **£55.00** 