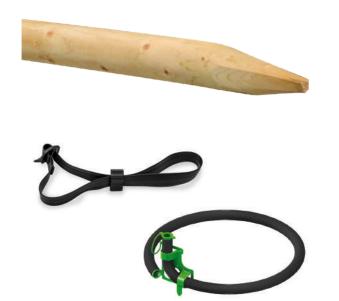

## **Square Sawn Tree Stake**

| SD1123  | 25mm x 75cm<br>Ideal for BR 60-80       | each <b>£0.30</b> |
|---------|-----------------------------------------|-------------------|
| SD1124  | 25mm x 90cm <i>Ideal for BR 100-120</i> | each <b>£0.40</b> |
| SD11271 | 25mm x 120cm                            | each <b>£0.90</b> |
| SD1126  | 32mm x 90cm                             | each <b>£0.70</b> |
| SD1127  | 32mm x 120mm                            | each <b>£0.84</b> |

#### **Tree Stake**

 SD1161
 50mm machine turned - 1.65m
 each £2.05

 SD1162
 75mm machine turned - 1.65m
 each £3.90

#### **60cm Buckle Tie**

60cm SD1141

each **£0.85** 

## **Mulch Mat Peg**

**Rootrain Metro Irrigation Kit 35mm** 

**SD1903** Plastic peg-biodegradable

each **£0.10** 

**IR1120** 1.25m x 35mm pipe

each **£6.05** 

## **Rootrain Metro Irrigation Kit 60mm**