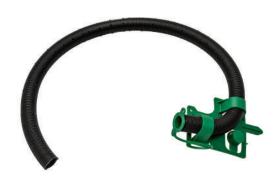

#### Double Staking Kit including Rootrain Single Staking Kit with 1m Pipe **Metro Irrigation**

SD1168

2x 1.65m x 75mm stakes, 70cm crossrail, 1m tree strapping, 38mm rubber cushion, 2x screws, 6x nails, 1.25m pipe

each **£18.25** 

SD1173

1.65m x 75mm stake and tree tie, 1m pipe

each **£6.10** 