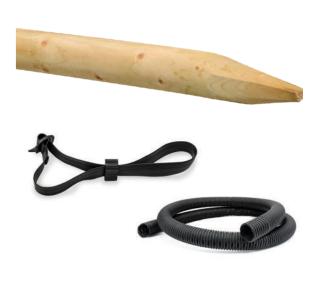

## **Square Sawn Tree Stake**

| SD1123  | 25mm x 75cm<br>Ideal for BR 60-80       | each <b>£0.30</b> |
|---------|-----------------------------------------|-------------------|
| SD1124  | 25mm x 90cm <i>Ideal for BR 100-120</i> | each <b>£0.40</b> |
| SD11271 | 25mm x 120cm                            | each <b>£0.90</b> |
| SD1126  | 32mm x 90cm                             | each <b>£0.70</b> |
| SD1127  | 32mm x 120mm                            | each <b>£0.84</b> |

#### **Tree Stake**

 SD1161
 50mm machine turned - 1.65m
 each £2.05

 SD1162
 75mm machine turned - 1.65m
 each £3.90

#### **60cm Buckle Tie**

60cm SD1141

each **£0.85** 

### **Perforated Pipe**

IR1130

3m x 60mm pipe

each **£13.75** 

PERPIPE

25m x 35mm

each **£55.00** 