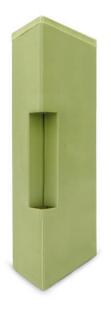

#### **Tree Defender**

| SD4014 | 60cm<br>In replacement of G-Shelter 60cm        | each <b>£0.79</b> |
|--------|-------------------------------------------------|-------------------|
| SD4015 | 90cm<br><i>In replacement of G-Shelter 90cm</i> | each <b>£1.10</b> |
| SD4016 | 120cm In replacement of G-Shelter 120cm         | each <b>£1.55</b> |