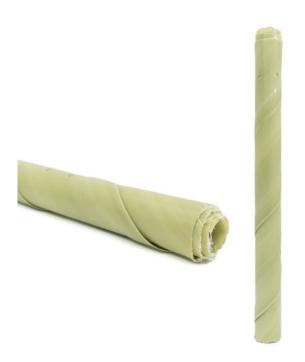

## **Spiral Tree Guard Clear**

 SD1301
 45cm x 40mm
 each £0.27

 SD1302
 60cm x 40mm
 each £0.35