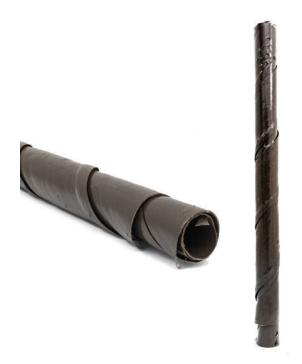

## **Spiral Tree Guard Brown**

 SD13011
 45cm x 40mm
 each £0.25

 SD13022
 60cm x 40mm
 each £0.30

| SD4017 | 45cm | each <b>£0.49</b> |
|--------|------|-------------------|
| SD4018 | 60cm | each <b>£0.69</b> |