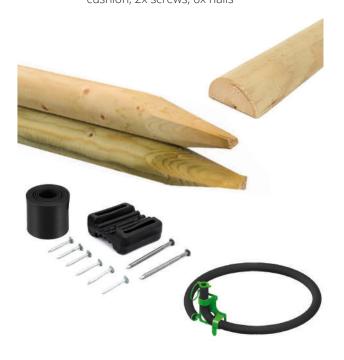

#### Double Staking Kit including Rootrain Single Staking Kit with 1m Pipe **Metro Irrigation**

SD1168

2x 1.65m x 75mm stakes, 70cm crossrail, 1m tree strapping, 38mm rubber cushion, 2x screws, 6x nails, 1.25m pipe

each **£18.25** 

SD1173

1.65m x 75mm stake and tree tie, 1m pipe

each **£6.10** 