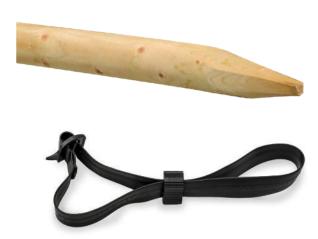

Catalogue







#### **Bamboo Cane**

| SD13043 | 90cm 10-12mm | each <b>£0.15</b> |
|---------|--------------|-------------------|
| SD13046 | 2.4m 14-16mm | each <b>£0.50</b> |
| BACANES | 3m 16-18mm   | each <b>£0.90</b> |
| BAC36   | 3.6m 30mm    | each <b>£1.50</b> |
| BAC37   | 1.2m         | each <b>£0.25</b> |

## **Square Sawn Tree Stake**

| SD1123  | 25mm x 75cm<br>Ideal for BR 60-80       | each <b>£0.30</b> |
|---------|-----------------------------------------|-------------------|
| SD1124  | 25mm x 90cm <i>Ideal for BR 100-120</i> | each <b>£0.40</b> |
| SD11271 | 25mm x 120cm                            | each <b>£0.90</b> |
| SD1126  | 32mm x 90cm                             | each <b>£0.70</b> |
| SD1127  | 32mm x 120mm                            | each <b>£0.84</b> |





#### **Tree Stake**

 SD1161
 50mm machine turned - 1.65m
 each £2.05

 SD1162
 75mm machine turned - 1.65m
 each £3.90

## **Single Staking Kit**

**SD1166** 1.65m x 75mm stake and tree tie each **£4.75** 





#### **Double Staking Kit**

SD1167 2x 1.65m x 75mm stakes, 70cm crossrail, 1m tree strapping, 38mm rubber cushion, 2x screws, 6x nails each **£12.20** 

## **Double Staking Kit with 1m Pipe**

SD1170 2x 1.65m x 75mm stakes, 70cm crossrail, 1m tree strapping, 38mm rubber cushion, 2x screws, 6x nails, 1m pipe

each £14.20





#### Double Staking Kit including Rootrain Single Staking Kit with 1m Pipe **Metro Irrigation**

SD1168

2x 1.65m x 75mm stakes, 70cm crossrail, 1m tree strapping, 38mm rubber cushion, 2x screws, 6x nails, 1.25m pipe

each **£18.25** 

SD1173

1.65m x 75mm s