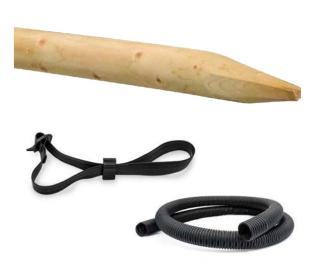

## **Square Sawn Tree Stake**

| SD1123  | 25mm x 75cm<br>Ideal for BR 60-80          | each <b>£0.30</b> |
|---------|--------------------------------------------|-------------------|
| SD1124  | 25mm x 90cm<br><i>Ideal for BR 100-120</i> | each <b>£0.40</b> |
| SD11271 | 25mm x 120cm                               | each <b>£0.90</b> |
| SD1126  | 32mm x 90cm                                | each <b>£0.70</b> |
| SD1127  | 32mm x 120mm                               | each <b>£0.84</b> |

### **Tree Stake**

 SD1161
 50mm machine turned - 1.65m
 each £2.05

 SD1162
 75mm machine turned - 1.65m
 each £3.90

## **Single Staking Kit**

**SD1166** 1.65m x 75mm stake and tree tie each **£4.75** 

#### **60cm Buckle Tie**

60cm SD1141

each **£0.85** 

### **Rootrain Metro Irrigation Kit 60mm**

**Perforated Pipe** 

IR1130

3m x 60mm pipe

each **£13.75** 

PERPIPE

25m x 35mm

each **£55.00** 