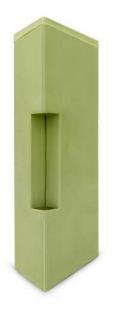

### **Tree Defender**

| SD4014 | 60cm  | each <b>£0.79</b> |
|--------|-------|-------------------|
| SD4021 | 75cm  | each <b>£0.99</b> |
| SD4015 | 90cm  | each <b>£1.10</b> |
| SD4016 | 120cm | each <b>£1.55</b> |