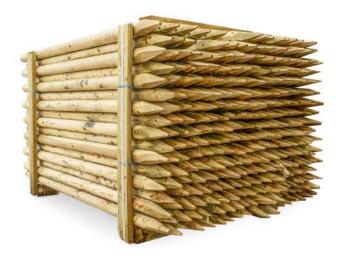

### **Tree Stake**

 SD1161
 50mm machine turned - 1.65m
 each £2.05

 SD1162
 75mm machine turned - 1.65m
 each £3.90