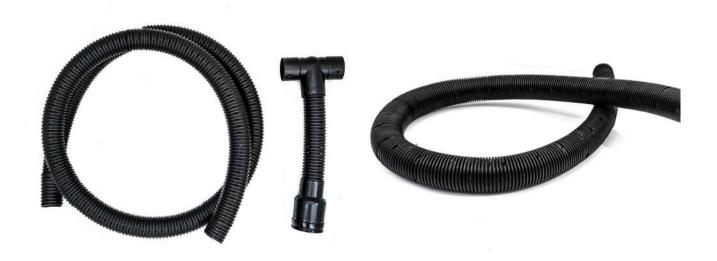

## **Mulch Mat Peg**

**Rootrain Metro Irrigation Kit 35mm** 

**SD1903** Plastic peg-biodegradable

each **£0.10** 

IR1120

1.25m x 35mm pipe

each **£6.05** 

### **Rootrain Metro Irrigation Kit 60mm**

**Perforated Pipe** 

IR1130

3m x 60mm pipe

each **£13.75** 

PERPIPE

25m x 35mm

each **£55.00** 