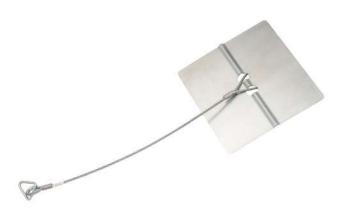

## **Arborguy Deadman Plate System**

**Tree Pad** 

**ARDSYS** 

3x Arborguy Deadman Plate 1x Anchor Strap

each **£59.00** 

SD1153

38mm

each **£1.00** 