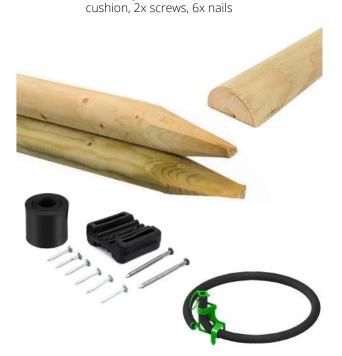

# Single Staking Kit including Rootrain Metro Irrigation

SD1169 1.65m x 75mm stake and tree tie, 1.25m pipe

each **£10.80** 