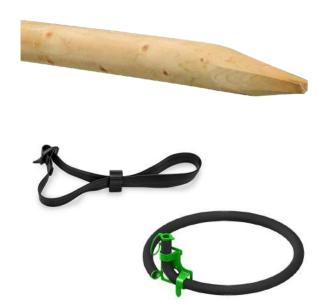

## **Square Sawn Tree Stake**

| SD1123  | 25mm x 75cm<br>Ideal for BR 60-80          | each <b>£0.30</b> |
|---------|--------------------------------------------|-------------------|
| SD1124  | 25mm x 90cm<br><i>Ideal for BR 100-120</i> | each <b>£0.40</b> |
| SD11271 | 25mm x 120cm                               | each <b>£0.90</b> |
| SD1126  | 32mm x 90cm                                | each <b>£0.70</b> |
| SD1127  | 32mm x 120mm                               | each <b>£0.84</b> |

### **Tree Stake**

 SD1161
 50mm machine turned - 1.65m
 each £2.05

 SD1162
 75mm machine turned - 1.65m
 each £3.90

## **Single Staking Kit**

**SD1166** 1.65m x 75mm stake and tree tie each **£4.75** 

#### **60cm Buckle Tie**

60cm SD1141

each **£0.85** 

## **Arborguy Deadman Plate System**

**Tree Pad** 

**ARDSYS** 

3x Arborguy Deadman Plate 1x Anchor Strap

each **£59.00** 

SD1153

38mm

each **£1.00** 