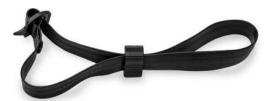

ake**

 SD1161
 50mm machine turned - 1.65m
 each £2.05

 SD1162
 75mm machine turned - 1.65m
 each £3.90

## **Single Staking Kit**

**SD1166** 1.65m x 75mm stake and tree tie each **£4.75** 





### **Double Staking Kit**

SD1167 2x 1.65m x 75mm stakes, 70cm crossrail, 1m tree strapping, 38mm rubber

each **£12.20** 

SD1170

2x 1.65m x 75mm stakes, 70cm crossrail, 1m tree strapping, 38mm rubber cushion, 2x screws, 6x nails, 1m pipe

**Double Staking Kit with 1m Pipe** 

each £14.20





### Double Staking Kit including Rootrain Single Staking Kit with 1m Pipe **Metro Irrigation**

SD1168

2x 1.65m x 75mm stakes, 70cm crossrail, 1m tree strapping, 38mm rubber cushion, 2x screws, 6x nails, 1.25m pipe

each **£18.25** 

SD1173

1.65m x 75mm stake and tree tie, 1m pipe

each **£6.10** 





# Single Staking Kit including Rootrain Metro Irrigation

SD1169 1.65m x 75mm stake and tree tie, 1.25m pipe

each **£10.80** 

#### **60cm Buckle Tie**

60cm SD1141

each **£0.85** 





## **Tree Strapping**

Roll Jute Tree Strapping Fully biodegradable

SD1151 25m x 38mm each **£29.50** SD4019 25m x 35mm each **£47.50** 





## **Spiral Tree Guard Clear**

| SD1301 | 45cm x 40mm | each <b>£0.27</b> |
|--------|-------------|-------------------|
| SD1302 | 60cm x 40mm | each <b>£0.35</b> |



| SD13011 | 45cm x 40mm | each <b>£0.25</b> |
|---------|-------------|-------------------|
| SD13022 | 60cm x 40mm | each <b>£0.30</b> |





## Spiral Tree Guard BIO Made from plant based material, biodegradable

| SD4017 | 45cm | each <b>£0.49</b> |
|--------|------|-------------------|
| SD40