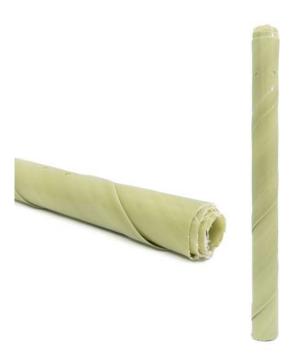

## Spiral Tree Guard BIO Made from plant based material, biodegradable

| SD4017 | 45cm | each <b>£0.49</b> |
|--------|------|-------------------|
| SD4018 | 60cm | each <b>£0.69</b> |