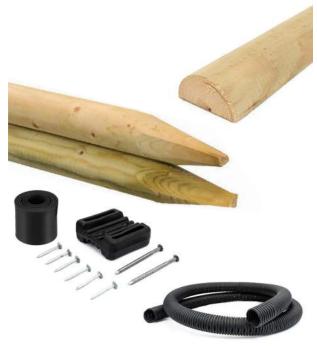

### Double Staking Kit including Rootrain Single Staking Kit with 1m Pipe **Metro Irrigation**

SD1168

2x 1.65m x 75mm stakes, 70cm crossrail, 1m tree strapping, 38mm rubber cushion, 2x screws, 6x nails, 1.25m pipe

each **£18.25** 

SD1173

1.65m x 75mm stake and tree tie, 1m pipe

each **£6.10** 