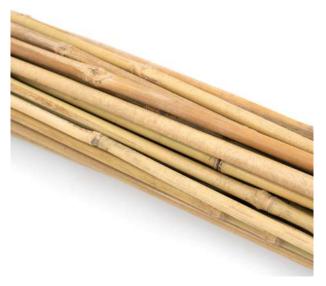

### **Bamboo Cane**

| SD13043 | 90cm 10-12mm | each <b>£0.15</b> |
|---------|--------------|-------------------|
| SD13046 | 2.4m 14-16mm | each <b>£0.50</b> |
| BACANES | 3m 16-18mm   | each <b>£0.90</b> |
| BAC36   | 3.6m 30mm    | each <b>£1.50</b> |
| BAC37   | 1.2m         | each <b>£0.25</b> |