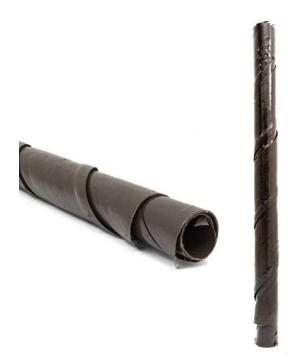

### **Tree Defender**

| SD4014 | 60cm  | each <b>£0.79</b> |
|--------|-------|-------------------|
| SD4021 | 75cm  | each <b>£0.99</b> |
| SD4015 | 90cm  | each <b>£1.10</b> |
| SD4016 | 120cm | each <b>£1.55</b> |