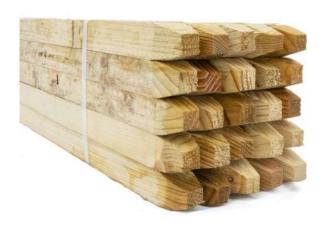

## **Square Sawn Tree Stake**

| SD1123  | 25mm x 75cm<br>Ideal for BR 60-80          | each <b>£0.30</b> |
|---------|--------------------------------------------|-------------------|
| SD1124  | 25mm x 90cm<br><i>Ideal for BR 100-120</i> | each <b>£0.40</b> |
| SD11271 | 25mm x 120cm                               | each <b>£0.90</b> |
| SD1126  | 32mm x 90cm                                | each <b>£0.70</b> |
| SD1127  | 32mm x 120mm                               | each <b>£0.84</b> |