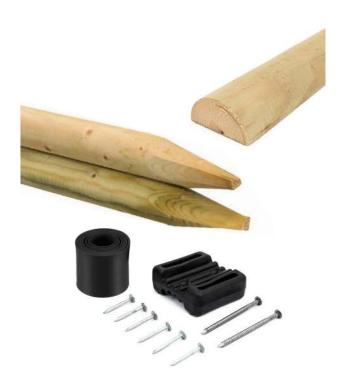

### **Double Staking Kit**

SD1167 2x 1.65m x 75mm stakes, 70cm crossrail, 1m tree strapping, 38mm rubber

each **£12.20** 

SD1170

2x 1.65m x 75mm stakes, 70cm crossrail, 1m tree strapping, 38mm rubber cushion, 2x screws, 6x nails, 1m pipe

**Double Staking Kit with 1m Pipe** 

each £14.20