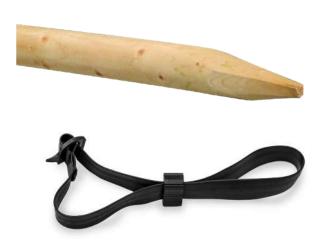

## **Single Staking Kit**

**SD1166** 1.65m x 75mm stake and tree tie each **£4.75** 

#### **60cm Buckle Tie**

60cm SD1141

each **£0.85** 