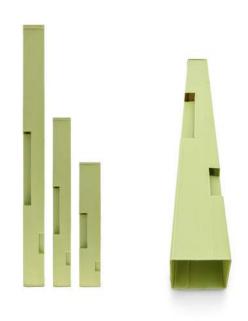

### **Tree Defender**

| SD4014 | 60cm  | each <b>£0.79</b> |
|--------|-------|-------------------|
| SD4021 | 75cm  | each <b>£0.99</b> |
| SD4015 | 90cm  | each <b>£1.10</b> |
| SD4016 | 120cm | each <b>£1.55</b> |