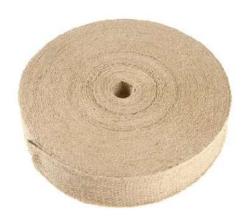

## **Tree Strapping**

Roll Jute Tree Strapping Fully biodegradable

SD1151 25m x 38mm each **£29.50** SD4019 25m x 35mm each **£47.50** 