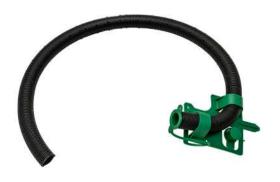

### Double Staking Kit including Rootrain Single Staking Kit with 1m Pipe **Metro Irrigation**

SD1168

2x 1.65m x 75mm stakes, 70cm crossrail, 1m tree strapping, 38mm rubber cushion, 2x screws, 6x nails, 1.25m pipe

each **£18.25** 

SD1173

1.65m x 75mm stake and tree tie, 1m pipe

each **£6.10** 