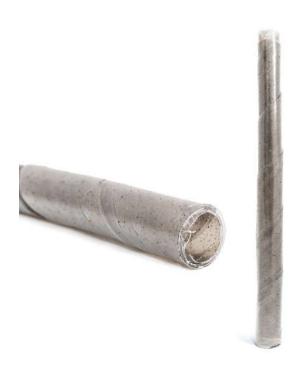

## **Spiral Tree Guard Clear**

| SD1301 | 45cm x 40mm | each <b>£0.27</b> |
|--------|-------------|-------------------|
| SD1302 | 60cm x 40mm | each <b>£0.35</b> |

| SD13011 | 45cm x 40mm | each <b>£0.25</b> |
|---------|-------------|-------------------|
| SD13022 | 60cm x 40mm | each <b>£0.30</b> |